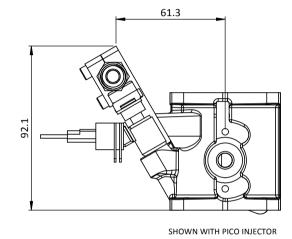

SFC - SINGLE LARGE BORE THROTTLE BODY

For Ø51 - Ø54mm size bodies

**Engineered to win** 

4 x M5x0.8

The SFC body is the ultimate, no compromise fuel injection throttle body. It may be fitted any way up and at minimum centre distances of 63mm (not injected) or 86mm (injected).

Sizes are; 52-54mm, whilst tapered bore bodies are avaliable with 52-54mm butterfly sizes or may be CNC bored to any reasonable shape on request. It is available with 0 or 1 injector positions. The popular sizes of suitable fuel rail are stocked, whilst others are made to order.