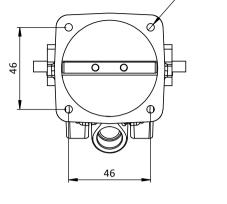

SFC - SINGLE LARGE BORE THROTTLE BODY

For Ø51 - Ø54mm size bodies

**Engineered to win** 

4 x M5x0.8

The SFC body is the ultimate, no compromise fuel injection throttle body. It may be fitted any way up and at minimum centre distances of 63mm (not injected) or 86mm (injected).