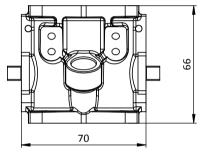

SFC - SINGLE LARGE BORE THROTTLE BODY

For Ø51 - Ø54mm size bodies

**Engineered to win** 

4 x M5x0.8

The SFC body is the ultimate, no compromise fuel injection throttle body. It may be fitted any way up and at minimum centre distances of 63mm (not injected) or 86mm (injected).