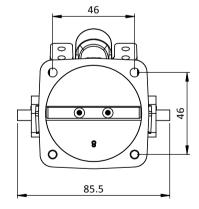

SFC - SINGLE LARGE BORE THROTTLE BODY

For Ø51 - Ø54mm size bodies

**Engineered to win** 

4 x M5x0.8

The SFC body is the ultimate, no compromise fuel injection throttle body. It may be fitted any way up and at minimum centre distances of 63mm (not injected) or 86mm (injected).