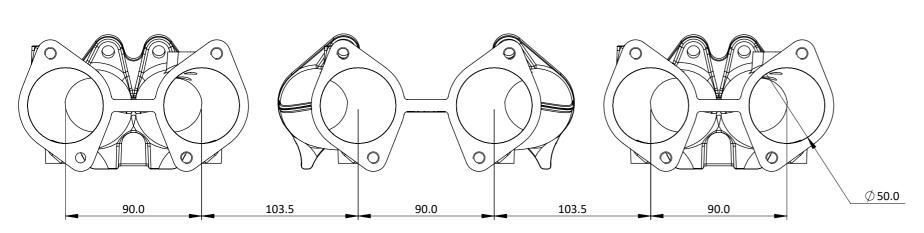

## MN03-WEB - DATSUN 240Z MANIFOLD

**Engineered to win** 

121.5 10.0°

NISSAN DATSUN L28 MANIFOLD SET FOR 240Z, 260Z, 280Z, 280ZX. THE SET OF MANIFOLDS FITS TO THE DATSUN L-SERIES 6 CYLINDER ENGINES (L28. WILL ALSO FIT L26, L24) AND HAS BEEN PORTED TO MATCH 50mm THROTTLE BODIES AT THE INLET (WHICH CAN BE PORTED UP TO 55mm) AND 40mm ON THE CYLINDER HEAD SIDE AND CAN BE USED WITH ANY DCOE STYLE FLANGE THROTTLE BODY.

MANIFOLDS INCLUDES TAKE OFF BOSSES, 2X 1/4" NPT, 2X 1/8" NPT ON TOP SIDE, 6X 1/8" NPT ON UNDERSIDE WITH PROVISIONS FOR THE ORIGINAL LINKAGE BAR SETUP.

Frame: 1 of 1

Version: 2

Tel 01746 768810

© JENVEY DYNAMICS LTD. 2015