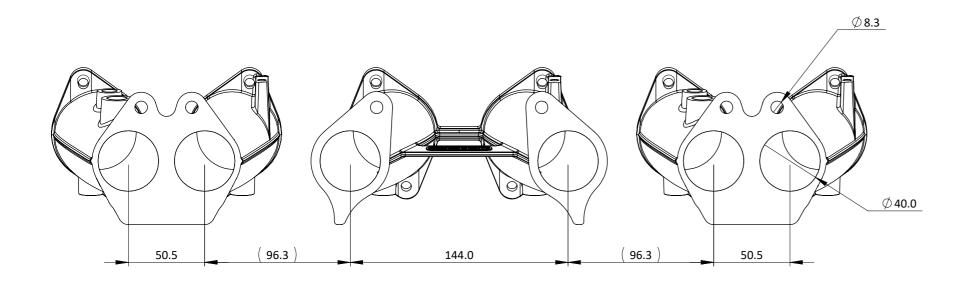

## MN03-WEB - DATSUN 240Z MANIFOLD

**Engineered to win** 

121.5 10.0°

NISSAN DATSUN L28 MANIFOLD SET FOR 240Z, 260Z, 280Z, 280ZX. THE SET OF MANIFOLDS FITS TO THE DATSUN L-SERIES 6 CYLINDER ENGINES (L28. WILL ALSO FIT L26, L24) AND HAS BEEN PORTED TO MATCH 50mm THROTTLE BODIES AT THE INLET (WHICH CAN BE PORTED UP TO 55mm) AND 40mm ON THE CYLINDER HEAD SIDE AND CAN BE USED WITH ANY DCOE STYLE FLANGE THROTTLE BODY.

MANIFOLDS INCLUDES TAKE OFF BOSSES, 2X 1/4" NPT, 2X 1/8" NPT ON TOP SIDE, 6X 1/8" NPT ON UNDERSIDE WITH PROVISIONS FOR THE ORIGINAL LINKAGE BAR SETUP.

Frame: 1 of 1

Version: 2

Tel 01746 768810

© JENVEY DYNAMICS LTD. 2015