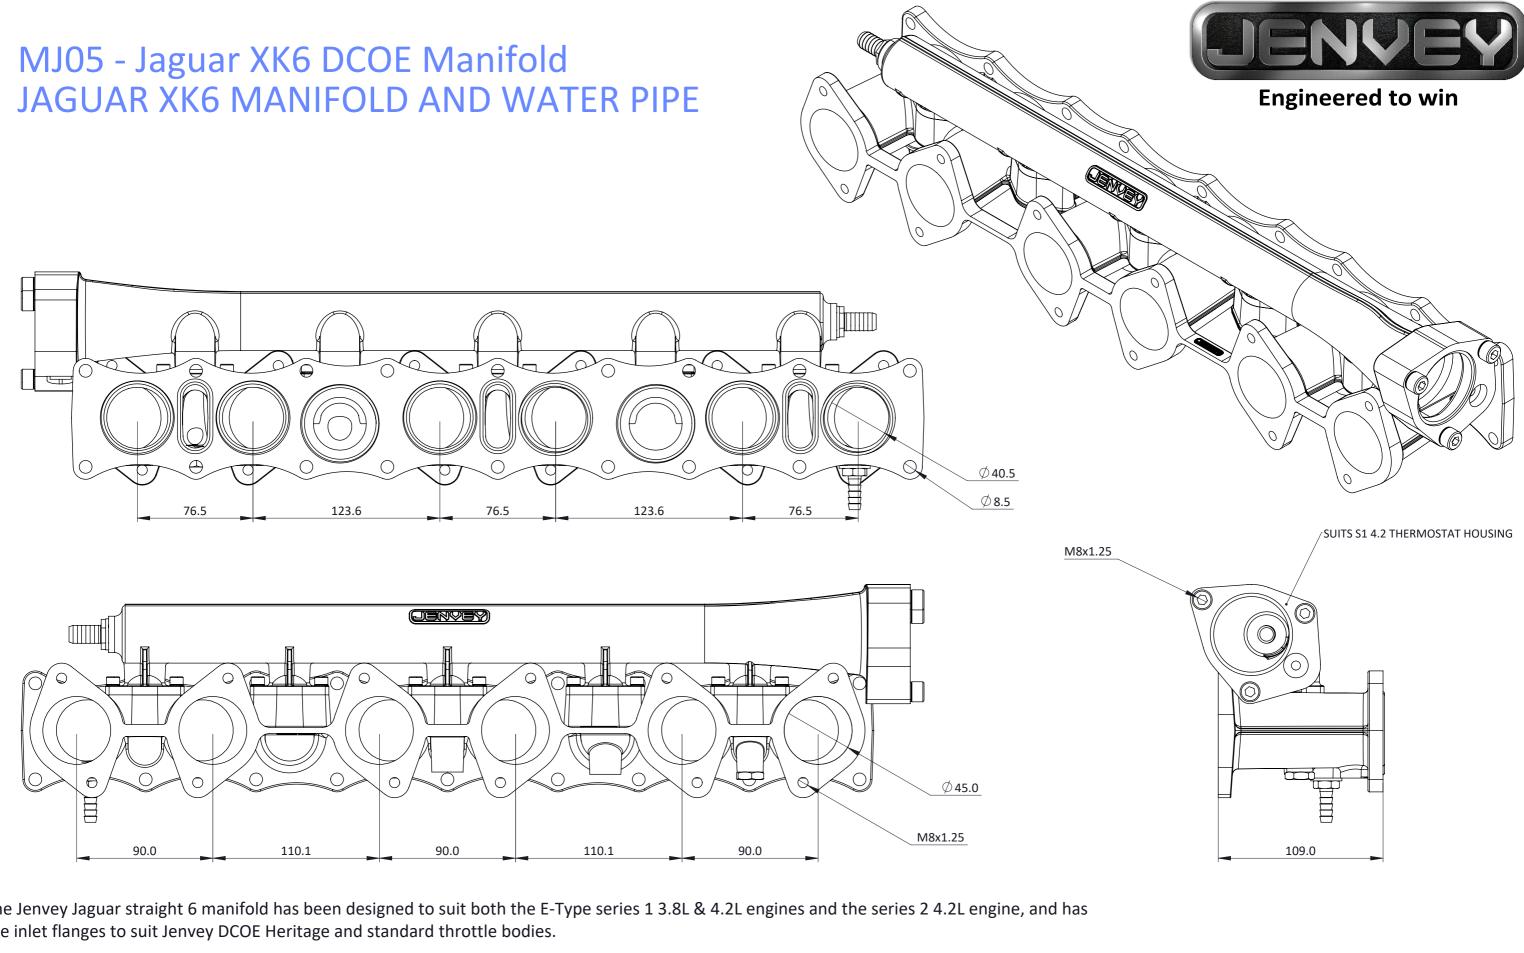

The Jenvey Jaguar straight 6 manifold has been designed to suit both the E-Type series 1 3.8L & 4.2L engines and the series 2 4.2L engine, and has the inlet flanges to suit Jenvey DCOE Heritage and standard throttle bodies.

The included Water manifold suits the series 1, 3 bolt, 4.2L thermostat housing and thermostat, and includes a heater outlet.

| Frame: 1 of 1 |
|---------------|
|---------------|

Version: 1

Tel 01746 768810