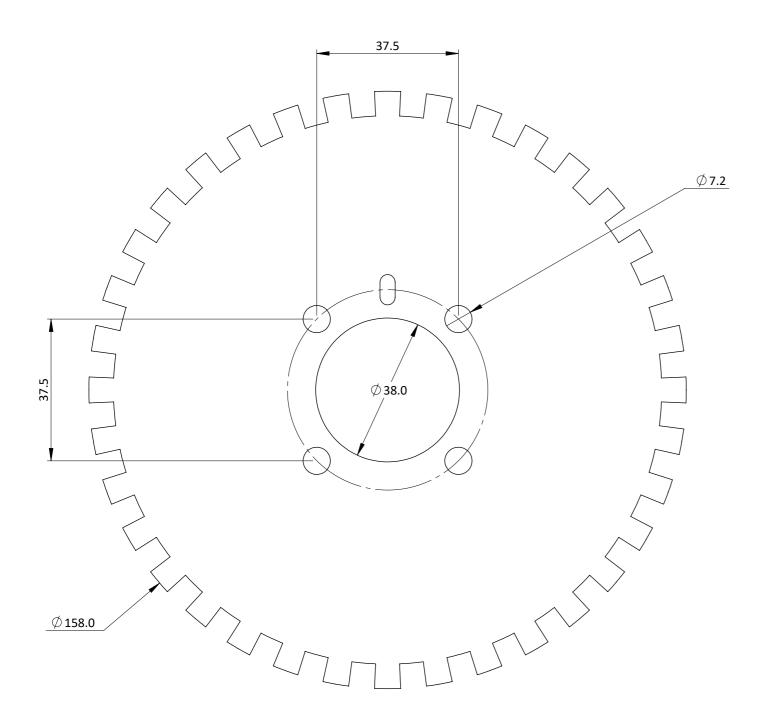

## Trigger wheel 158 / 38mm (36)

Trigger wheel for which fits aftermarket ECU to get crankshaft signal.

Used in conjunction with a Hall or VR sensor connected to the ECU. Mounting of the trigger wheel must be done on the crankshaft pulley / adapter. The sensor is then mounted at a distance of about 0.5-1mm to the trigger wheel. The sensor should also be centered on the trigger wheel.

Dimensions: Material: Steel Teeth: 36-1 Bolt circle PCD: 53mm

| Frame:    | 1 of 1       |      |
|-----------|--------------|------|
| Version:  | 2            |      |
| Tel 01746 | 768810       | © JE |
| Web WW    | W.JENVEY.CO. | UK   |