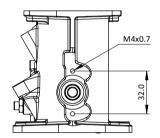

The body comes with 'o'rings on the outlet, idle bypass adjustment, interconnecting link and bungs for the inlet end.

Operating data; Spindle rotation: 82 degrees. Torque per spindle at WOT: 300 - 340 N-mm which gives a tangential pull of 8 - 9 N on long arm of standard lever.