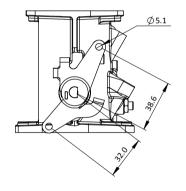

## TH45-50 - TH TWIN THROTTLE BODY

The TH body is designed as a short replacement for twin horizontal carburettors from Weber, Dellorto, Solex etc.

The fuel rail (supplied seperately) fits within the length of the body with pico injectors only, allowing use of a flat airfilter backplate.

The body comes with 'o'rings on the outlet, idle bypass adjustment, interconnecting link and bungs for the inlet end.

Operating data; Spindle rotation: 82 degrees. Torque per spindle at WOT: 300 - 340 N-mm which gives a tangential pull of 8 - 9 N on long arm of standard lever.