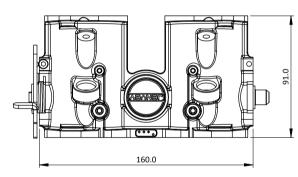

## TH45-50 - TH TWIN THROTTLE BODY

The TH body is designed as a short replacement for twin horizontal carburettors from Weber, Dellorto, Solex etc.

The fuel rail (supplied seperately) fits within the length of the body with pico injectors only, allowing use of a flat airfilter backplate.

The body comes with 'o'rings on the outlet, idle bypass adjustment, interconnecting link and bungs for the inlet end.

Operating data; Spindle rotation: 82 degrees. Torque per spindle at WOT: 300 - 340 N-mm which gives a tangential pull of 8 - 9 N on long arm of standard lever.