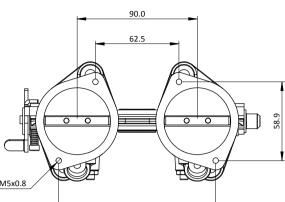

## TH45-50 - TH TWIN THROTTLE BODY

The TH body is designed as a short replacement for twin horizontal carburettors from Weber, Dellorto, Solex etc.

The fuel rail (supplied seperately) fits within the length of the body with pico injectors only, allowing use of a flat airfilter backplate.

The body comes with 'o'rings on the outlet, idle bypass adjustment, interconnecting link and bungs for the inlet end.

Operating data; Spindle rotation: 82 degrees. Torque per spindle at WOT: 300 - 340 N-mm which gives a tangential pull of 8 - 9 N on long arm of standard lever.