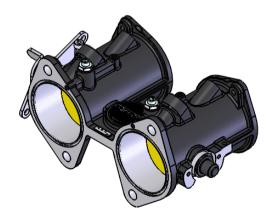

## TH45-50 - TH TWIN THROTTLE BODY

The TH body is designed as a short replacement for twin horizontal carburettors from Weber, Dellorto, Solex etc.

The fuel rail (supplied seperately) fits within the length of the body with pico injectors only, allowing use of a flat airfilter backplate.