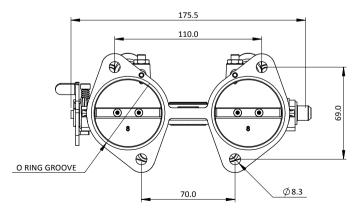

## TH45-50 - TH TWIN THROTTLE BODY

The TH body is designed as a short replacement for twin horizontal carburettors from Weber, Dellorto, Solex etc.

The fuel rail (supplied seperately) fits within the length of the body with pico injectors only, allowing use of a flat airfilter backplate.

The body comes with 'o'rings on the outlet, idle bypass adjustment, interconnecting link and bungs for the inlet end.

Operating data; Spindle rotation: 82 degrees. Torque per spindle at WOT: 300 - 340 N-mm which gives a tangential pull of 8 - 9 N on long arm of standard lever.