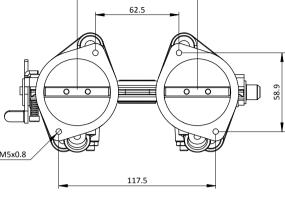

## TH45-50 - TH TWIN THROTTLE BODY

The TH body is designed as a short replacement for twin horizontal carburettors from Weber, Dellorto, Solex etc.

The fuel rail (supplied seperately) fits within the length of the body with pico injectors only, allowing use of a flat airfilter backplate.

The body comes with 'o'rings on the outlet, idle bypass adjustment, interconnecting link and bungs for the inlet end.

Operating data; Spindle rotation: 82 degrees. Torque per spindle at WOT: 300 - 340 N-mm which gives a tangential pull of 8 - 9 N on long arm of standard lever.