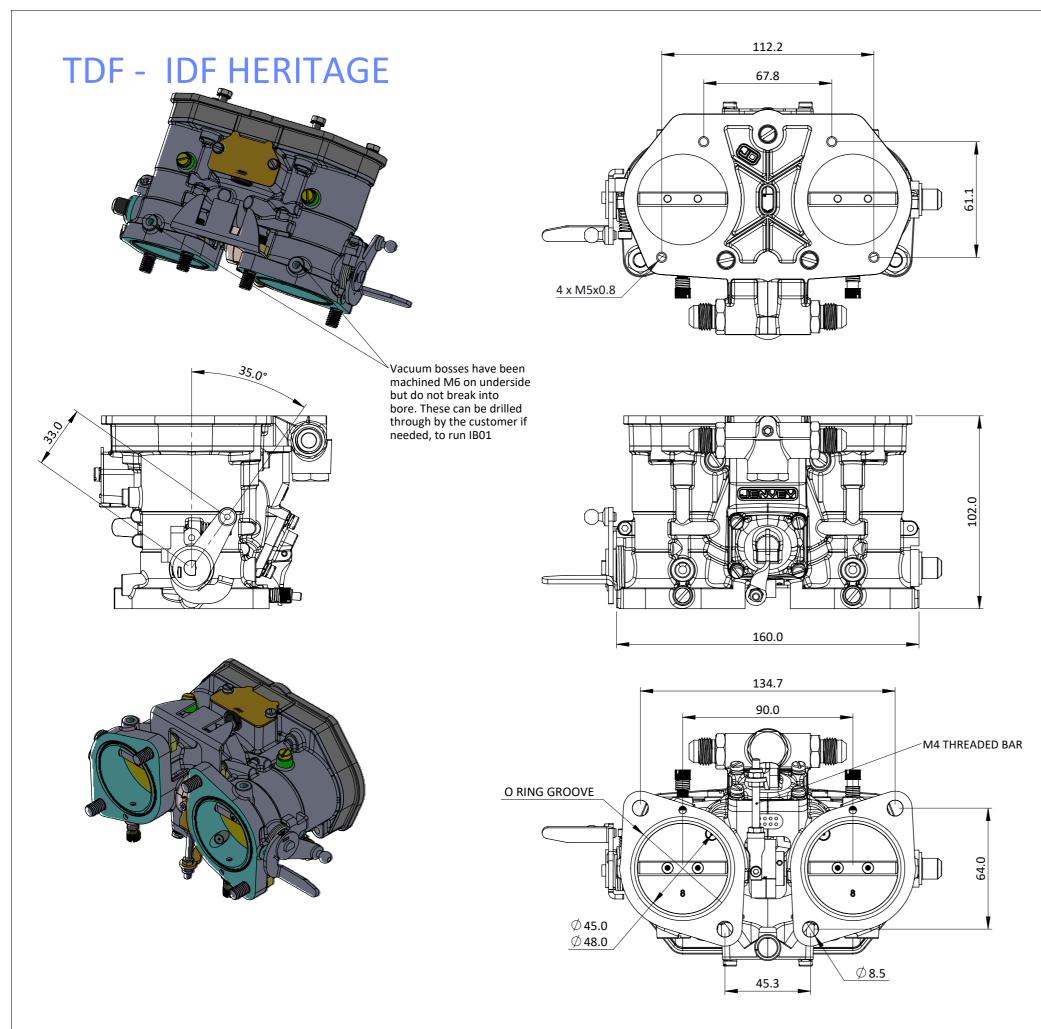

The body comes with 'O' rings on the outlet, idle bypass adjustment, interconnecting link and internal throttle positioning sensor.

## **Engineered to win**

HERITAGE THROTTLE POSITION SENSOR (TP12) ECONOSEAL PLUG DETAILS:

Throttle Position Sensor Pin Out

- Throttle position sensor has been set to ~3.80 volts.
   This can be adjusted by moving the M4 threaded bar up and down through the accelerator pump lever using the M4 nyloc nut and locknut
- Spindle rotation: 82 degrees. TP goes from ~3.80 V at idle to ~1.00 V.
- All bodies have been balanced and tested before leaving the factory.
- Fitted with Bosch EV14 350cc/237g injectors -Resistance 12 Ohm