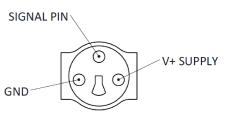

## **Engineered to win**

HERITAGE THROTTLE POSITION SENSOR (TP12) ECONOSEAL PLUG DETAILS:

Throttle Position Sensor Pin Out

- Throttle position sensor has been set to ~3.80 volts.
   This can be adjusted by moving the M4 threaded bar up and down through the accelerator pump lever using the M4 nyloc nut and locknut
- Spindle rotation: 82 degrees. TP goes from ~3.80 V at idle to ~1.00 V.
- All bodies have been balanced and tested before leaving the factory.
- Fitted with Bosch EV14 350cc/237g injectors -Resistance 12 Ohm