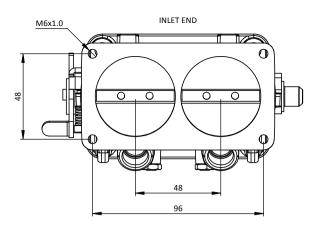

## **Engineered to win**

DIMENSIONS WITH BOSCH STYLE (FULL LENGTH) INJECTOR

DIMENSIONS WITH PICO STYLE (SHORT) INJECTOR

The TC body is designed to fit the same flanges as twin downdraft DCNF carburettors from Weber.

It is a compact body, well suited for use on 'V' engines with their tendency to long inlet tracts and shortage of space. The body comes with idle bypass adjustment, interconnecting link and fuel rails.