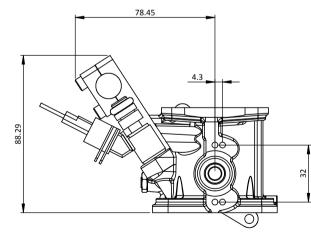

## **Engineered to win**

DIMENSIONS WITH BOSCH STYLE (FULL LENGTH) INJECTOR

DIMENSIONS WITH PICO STYLE (SHORT) INJECTOR

The TC body is designed to fit the same flanges as twin downdraft DCNF carburettors from Weber.

It is a compact body, well suited for use on 'V' engines with their tendency to long inlet tracts and shortage of space. The body comes with idle bypass adjustment, interconnecting link and fuel rails.