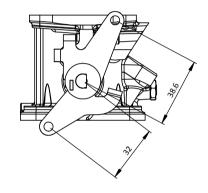

Operating data; Spindle rotation: 82 degrees. Torque per spindle at WOT: 300 - 340 N-mm which gives a tangential pull of 8 - 9 N on long arm of standard lever. Option of 115 N-mm springs available.

Frame: 1 of 1