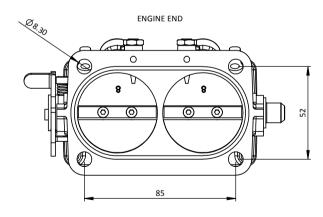

## **Engineered to win**

DIMENSIONS WITH BOSCH STYLE (FULL LENGTH) INJECTOR

DIMENSIONS WITH PICO STYLE (SHORT) INJECTOR

The TC body is designed to fit the same flanges as twin downdraft DCNF carburettors from Weber.

It is a compact body, well suited for use on 'V' engines with their tendency to long inlet tracts and shortage of space. The body comes with idle bypass adjustment, interconnecting link and fuel rails.

Operating data; Spindle rotation: 82 degrees. Torque per spindle at WOT: 300 - 340 N-mm which gives a tangential pull of 8 - 9 N on long arm of standard lever. Option of 115 N-mm springs available.

Frame: 1 of 1