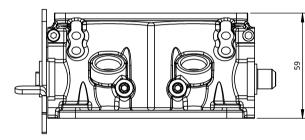

## **Engineered to win**

DIMENSIONS WITH BOSCH STYLE (FULL LENGTH) INJECTOR

DIMENSIONS WITH PICO STYLE (SHORT) INJECTOR

The TC body is designed to fit the same flanges as twin downdraft DCNF carburettors from Weber.

It is a compact body, well suited for use on 'V' engines with their tendency to long inlet tracts and shortage of space. The body comes with idle bypass adjustment, interconnecting link and fuel rails.