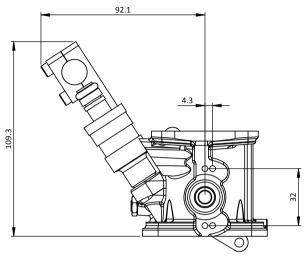

## **Engineered to win**

DIMENSIONS WITH BOSCH STYLE (FULL LENGTH) INJECTOR

DIMENSIONS WITH PICO STYLE (SHORT) INJECTOR

The TC body is designed to fit the same flanges as twin downdraft DCNF carburettors from Weber.

It is a compact body, well suited for use on 'V' engines with their tendency to long inlet tracts and shortage of space. The body comes with idle bypass adjustment, interconnecting link and fuel rails.