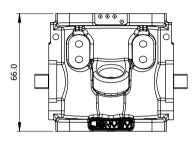

Sizes are; Ø45, Ø48 and Ø50mm, whilst tapered bore bodies are stocked with Ø45 and Ø48mm butterfly sizes tapered to a min of Ø38 outlet or may be CNC bored to any reasonable shape on request. It is available with 0 or 1 injector positions. The popular sizes of suitable fuel rail are stocked, whilst others are are made to order. Complete with right hand linkage (when ordering 1 body) or standard in-line interconnecting links when ordering a number of bodies. Alternative lever configurations are available.