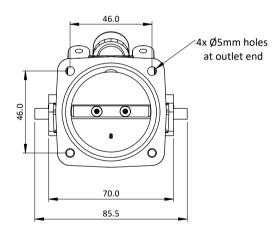

Sizes are; Ø45, Ø48 and Ø50mm, whilst tapered bore bodies are stocked with Ø45 and Ø48mm butterfly sizes tapered to a min of Ø38 outlet or may be CNC bored to any reasonable shape on request. It is available with 0 or 1 injector positions. The popular sizes of suitable fuel rail are stocked, whilst others are are made to order. Complete with right hand linkage (when ordering 1 body) or standard in-line interconnecting links when ordering a number of bodies. Alternative lever configurations are available.