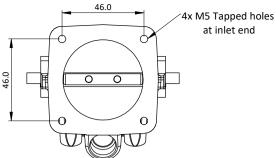

## SF Single Bore Throttle Body

For 45 to 50mm bore bodies

**Engineered to win** 

The SFE body is the ultimate, no compromise fuel injection throttle body. It may be fitted any way up and at minimum centre distances of 63mm (not injected) or 86mm

Sizes are; Ø45, Ø48 and Ø50mm, whilst tapered bore bodies are stocked with Ø45 and Ø48mm butterfly sizes tapered to a min of Ø38 outlet or may be CNC bored to any reasonable shape on request. It is available with 0 or 1 injector positions. The popular sizes of suitable fuel rail are stocked, whilst others are are made to order. Complete with right hand linkage (when ordering 1 body) or standard in-line interconnecting links when ordering a number of bodies. Alternative lever configurations are available.

Bodies come with 'O' rings for the outlet end and bungs for the inlet end.

Data; Spindle rotation: 82°. Torque per spindle at WOT: 110 - 120 N-mm giving a tangential pull of 2.9 - 3.1 N on long arm of standard lever. Option 310 N-mm springs available. Other items; Quadrant throttle mechanism, linkage kits, range of air horns (bellmouths, trumpets, stacks), throttle potentiometers.