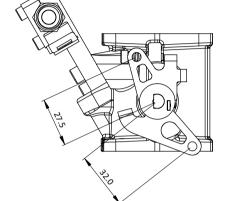

## SF Single Bore Throttle Body

For 45 to 50mm bore bodies

**Engineered to win** 

The SFE body is the ultimate, no compromise fuel injection throttle body. It may be fitted any way up and at minimum centre distances of 63mm (not injected) or 86mm

Sizes are; Ø45, Ø48 and Ø50mm, whilst tapered bore bodies are stocked with Ø45 and Ø48mm butterfly sizes tapered to a min of Ø38 outlet or may be CNC bored to any reasonable shape on request. It is available with 0 or 1 injector positions. The popular sizes of suitable fuel rail are stocked, whilst others are are made to order. Complete with right hand linkage (when ordering 1 body) or standard in-line interconnecting links when ordering a number of bodies. Alternative lever configurations are available.