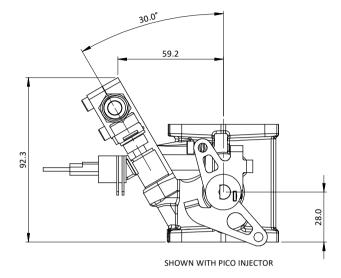

## SF Single Bore Throttle Body

For 45 to 50mm bore bodies

**Engineered to win** 

The SFE body is the ultimate, no compromise fuel injection throttle body. It may be fitted any way up and at minimum centre distances of 63mm (not injected) or 86mm

Bodies come with 'O' rings for the outlet end and bungs for the inlet end.

Data; Spindle rotation: 82°. Torque per spindle at WOT: 110 - 120 N-mm giving a tangential pull of 2.9 - 3.1 N on long arm of standard lever. Option 310 N-mm springs available. Other items; Quadrant throttle mechanism, linkage kits, range of air horns (bellmouths, trumpets, stacks), throttle potentiometers.