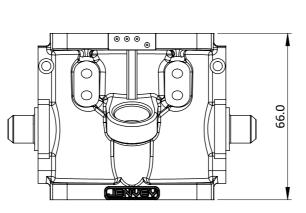

SFD - SINGLE BORE THROTTLE BODY

**Engineered to win** 

O RING GROOVE

MEASUREMENTS FOR PICO INJECTOR

1 of 1 Frame: Version: 5

Tel 01746 768810

© JENVEY DYNAMICS LTD. 2015

Web WWW.JENVEY.CO.UK

The type SFD body is the ultimate, no - compromise fuel injection throttle body. It may be fitted any way up and at centre distances of 90mm and above.

Standard sizes are; 52, 55 and 60mm whilst tapered bore bodies may be CNC bored to any reasonable shape on request.

It is available with 0 or 1 injector position. The popular sizes of suitable fuel rail are stocked, whilst others are are made to order.

Complete with right hand linkage (when ordering 1 body) or standard in-line interconnecting links when ordering a number of bodies. Alternative lever configurations are available. Bodies come with bungs for the inlet end.