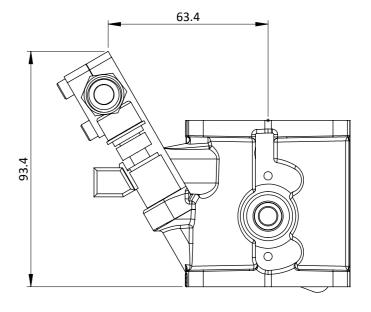

SFD - SINGLE BORE THROTTLE BODY

**Engineered to win** 

O RING GROOVE

MEASUREMENTS FOR PICO INJECTOR

1 of 1 Frame: Version: 5

Tel 01746 768810

© JENVEY DYNAMICS LTD. 2015

Web WWW.JENVEY.CO.UK

It is available with 0 or 1 injector position. The popular sizes of suitable fuel rail are stocked, whilst others are are made to order.

Complete with right hand linkage (when ordering 1 body) or standard in-line interconnecting links when ordering a number of bodies. Alternative lever configurations are available. Bodies come with bungs for the inlet end.