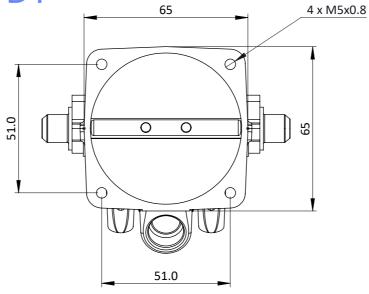

SFD - SINGLE BORE THROTTLE BODY

**Engineered to win** 

O RING GROOVE

MEASUREMENTS FOR PICO INJECTOR

1 of 1 Frame: Version: 5

Tel 01746 768810

© JENVEY DYNAMICS LTD. 2015

Web WWW.JENVEY.CO.UK