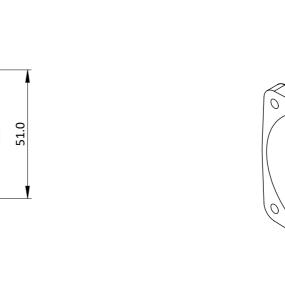

SFD - SINGLE BORE THROTTLE BODY

**Engineered to win** 

O RING GROOVE

MEASUREMENTS FOR PICO INJECTOR

1 of 1 Frame: Version: 5

Tel 01746 768810

© JENVEY DYNAMICS LTD. 2015

Web WWW.JENVEY.CO.UK