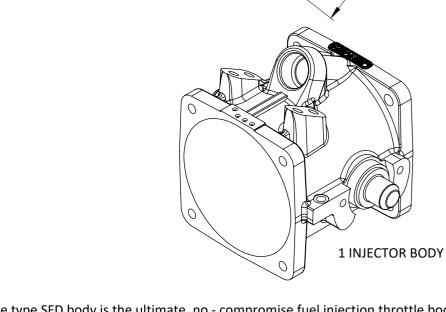

The type SFD body is the ultimate, no - compromise fuel injection throttle body. It may be fitted any way up and at centre distances of 90mm and above.

Standard sizes are; 52, 55 and 60mm whilst tapered bore bodies may be CNC bored to any reasonable shape on request.

It is available with 0 or 1 injector position. The popular sizes of suitable fuel rail are stocked, whilst others are are made to order.

Complete with right hand linkage (when ordering 1 body) or standard in-line interconnecting links when ordering a number of bodies. Alternative lever configurations are available. Bodies come with bungs for the inlet end.