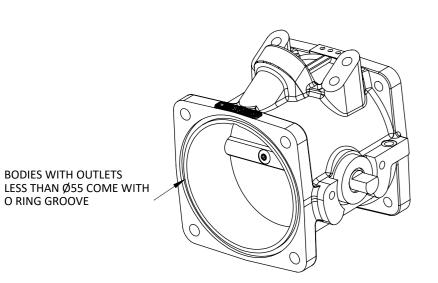

SFD - SINGLE BORE THROTTLE BODY

**Engineered to win** 

O RING GROOVE

MEASUREMENTS FOR PICO INJECTOR

1 of 1 Frame: Version: 5

Tel 01746 768810

© JENVEY DYNAMICS LTD. 2015

Web WWW.JENVEY.CO.UK

The type SFD body is the ultimate, no - compromise fuel injection throttle body. It may be fitted any way up and at centre distances of 90mm and above.

Standard sizes are; 52, 55 and 60mm whilst tapered bore bodies may be CNC bored to any reasonable shape on request.