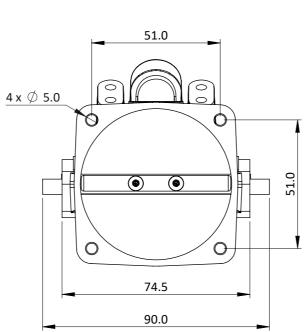

SFD - SINGLE BORE THROTTLE BODY

**Engineered to win** 

O RING GROOVE

MEASUREMENTS FOR PICO INJECTOR

1 of 1 Frame: Version: 5

Tel 01746 768810

© JENVEY DYNAMICS LTD. 2015

Web WWW.JENVEY.CO.UK