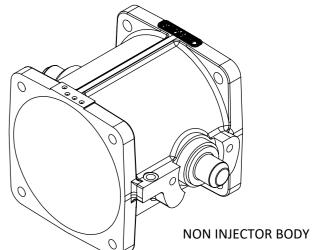

The type SFD body is the ultimate, no - compromise fuel injection throttle body. It may be fitted any way up and at centre distances of 90mm and above.

Standard sizes are; 52, 55 and 60mm whilst tapered bore bodies may be CNC bored to any reasonable shape on request.

It is available with 0 or 1 injector position. The popular sizes of suitable fuel rail are stocked, whilst others are are made to order.

Complete with right hand linkage (when ordering 1 body) or standard in-line interconnecting links when ordering a number of bodies. Alternative lever configurations are available. Bodies come with bungs for the inlet end.