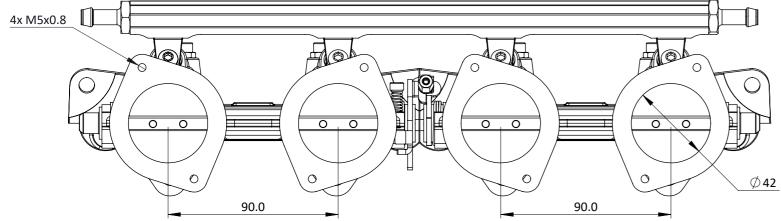

## DBRVK-42 - ROVER K DIRECT TO HEAD Ø42mm

Jenvey) 86 ۲  $\bullet \quad \bullet$  $\overline{\bullet}$   $\overline{\bullet}$ 49.0 8 8 8 GAS BLEED Ø **34** 88 88 88 176 176.0

Rover Individual Throttle Body (ITB) kit for fuel injecting your Rover K series engine which contains a linked pair of Ø42mm throttle bodies which attach directly to the cylinder head, fuel rail optional. This engine was used in Rover Metro, 200, MGF, Lotus Elise, Caterham and many kit cars. Made to order.