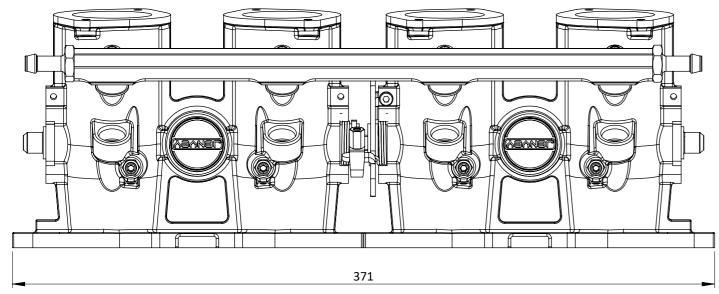

## DBRVK-42 - ROVER K DIRECT TO HEAD Ø42mm

Jenvey) 86 ۲  $\bullet \quad \bullet$  $\overline{\bullet}$   $\overline{\bullet}$ 49.0 8 8 8 GAS BLEED Ø **34** 88 88 88 176 176.0

Rover Individual Throttle Body (ITB) kit for fuel injecting your Rover K series engine which contains a linked pair of Ø42mm throttle bodies which attach directly to the cylinder head, fuel rail optional. This engine was used in Rover Metro, 200, MGF, Lotus Elise, Caterham and many kit cars. Made to order.