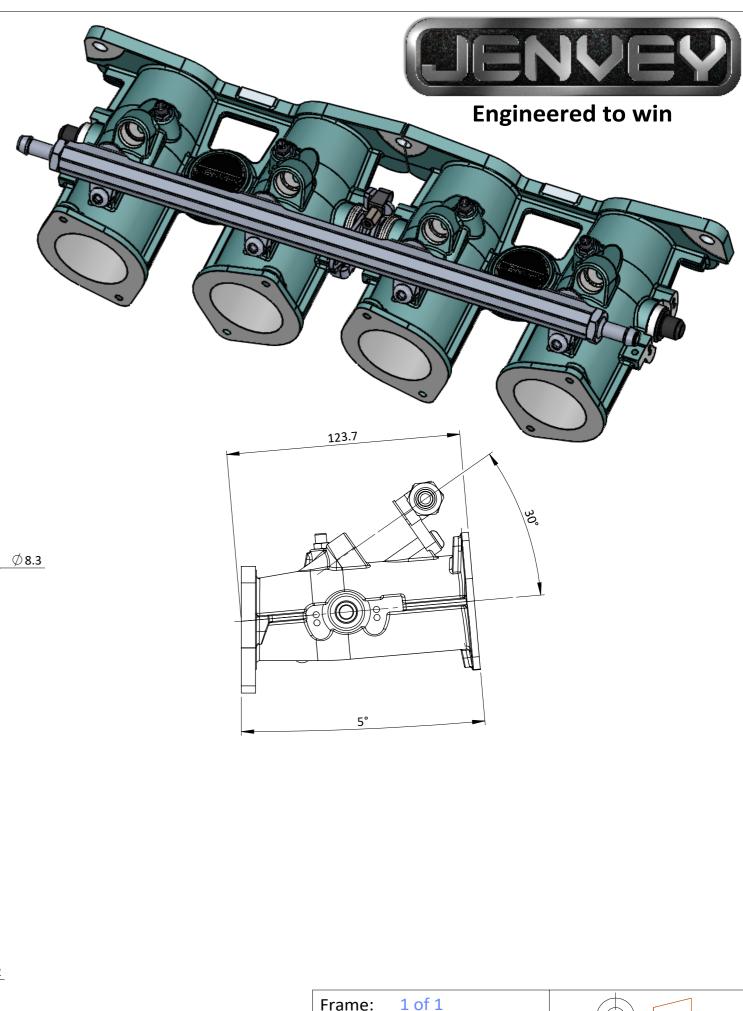

## DBRVK-42 - ROVER K DIRECT TO HEAD Ø42mm

Jenvey) 86 ۲  $\bullet \quad \bullet$  $\overline{\bullet}$   $\overline{\bullet}$ 49.0 8 8 8 GAS BLEED Ø **34** 88 88 88 176 176.0

Rover Individual Throttle Body (ITB) kit for fuel injecting your Rover K series engine which contains a linked pair of Ø42mm throttle bodies which attach directly to the cylinder head, fuel rail optional. This engine was used in Rover Metro, 200, MGF, Lotus Elise, Caterham and many kit cars. Made to order.