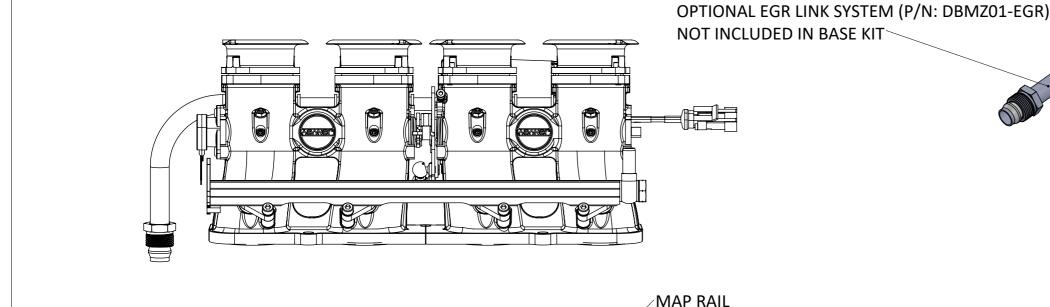

## DBMZ01-WEB - MX5 NC 2.0 DTH KIT

MOUNTING BRACKET FOR STANDARD MAP SENSOR

A DIRECT-TO-HEAD THROTTLE BODY KIT TO SUIT THE MAZDA MX5 NC 2.0. THE KIT INLCUDES: Ø45mm DIRECT-TO-HEAD THROTTE BODIES, LIGHTWEIGHT AIRHORNS, ELECTRONIC THROTTLE ACTUATOR, THROTTLE POSITION SENSOR & LOOM TO SUIT STANDARD HARNESS, MAP RAIL AND FITTINGS, POSITIVE CRANKCASE VENT AND EXHAUST GAS RECIRCULATION SYSTEM\*.

\*THE EGR SYSTEM IS AN OPTIONAL EXTRA, & WAS INCLUDED TO COMPLY WITH TÜV REGULATIONS. IF NOT BEING USED THE EGR PORT IN THE CYLINDER HEAD WILL NEED BLANKING OFF.

Tel 01746 768810 © JENVEY DYNAMICS LTD. 2021