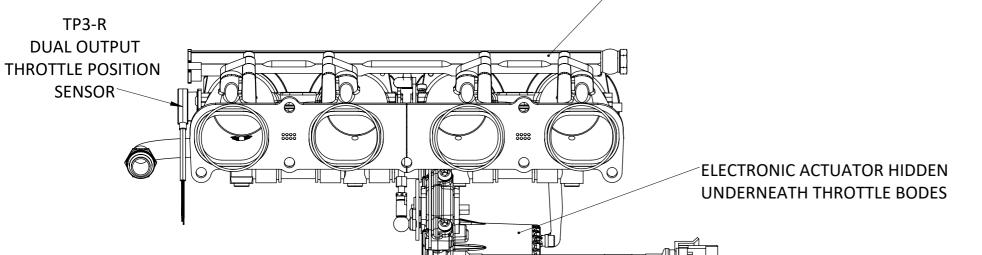

## DBMZ01-WEB - MX5 NC 2.0 DTH KIT

MOUNTING BRACKET FOR STANDARD MAP SENSOR

A DIRECT-TO-HEAD THROTTLE BODY KIT TO SUIT THE MAZDA MX5 NC 2.0. THE KIT INLCUDES: Ø45mm DIRECT-TO-HEAD THROTTE BODIES, LIGHTWEIGHT AIRHORNS, ELECTRONIC THROTTLE ACTUATOR, THROTTLE POSITION SENSOR & LOOM TO SUIT STANDARD HARNESS, MAP RAIL AND FITTINGS, POSITIVE CRANKCASE VENT AND EXHAUST GAS RECIRCULATION SYSTEM\*.