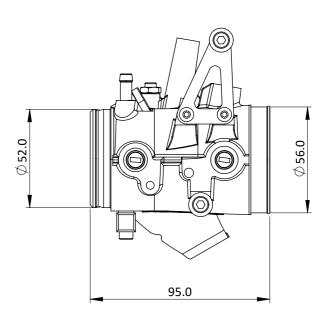

## CKSI03 - SUZUKI HAYABUSA GEN 2 - Ø48mm KIT

**Engineered to win** 

A KIT FOR THE GEN 2 (POST 2008) SUZUKI HAYABUSA ENGINE - USES TWO, TWIN Ø48 BUTTERFLY THROTTLE BODIES WHILST RETAINING THE USAGE OF THE STANDARD FUEL RAIL, INJECTORS, FRONT SPINDLE TPS, REAR SPINDLE ETA MOTOR & TPS, MOUNTING RUBBERS, AIRHORN RUBBERS AND CABLE TRAVEL DISTANCE.

INCLUDES TAKE-OFFS IN EACH BORE FOR AN IDLE CONTROL VALVE ALONG WITH IDLE ADJUST SCREWS IN EACH BORE.

OPENING THROTTLE CABLE POSITON RETAINED AND WITH NEW QUADRANT LEVER, RETURN THROTTLE CABLE PROVISION REMOVED.