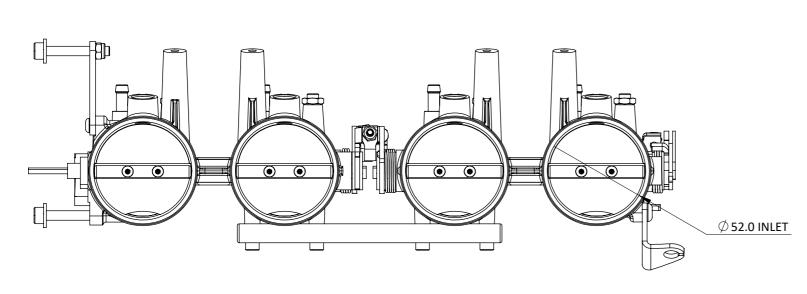

## CKSI03 - SUZUKI HAYABUSA GEN 2 - Ø48mm KIT

**Engineered to win** 

A KIT FOR THE GEN 2 (POST 2008) SUZUKI HAYABUSA ENGINE - USES TWO, TWIN Ø48 BUTTERFLY THROTTLE BODIES WHILST RETAINING THE USAGE OF THE STANDARD FUEL RAIL, INJECTORS, FRONT SPINDLE TPS, REAR SPINDLE ETA MOTOR & TPS, MOUNTING RUBBERS, AIRHORN RUBBERS AND CABLE TRAVEL DISTANCE.

INCLUDES TAKE-OFFS IN EACH BORE FOR AN IDLE CONTROL VALVE ALONG WITH IDLE ADJUST SCREWS IN EACH BORE.

OPENING THROTTLE CABLE POSITON RETAINED AND WITH NEW QUADRANT LEVER, RETURN THROTTLE CABLE PROVISION REMOVED.