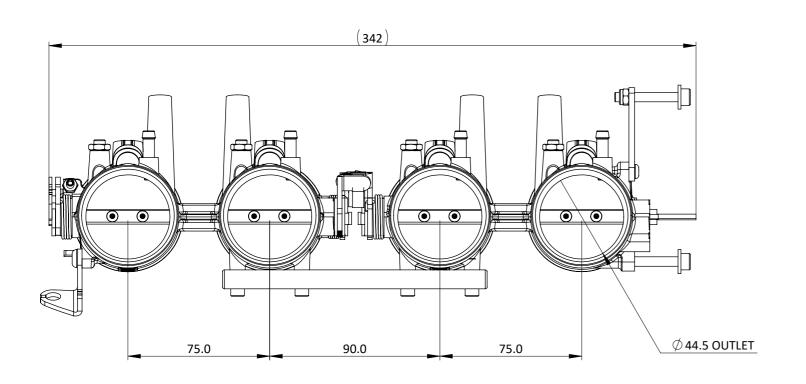

## CKSI03 - SUZUKI HAYABUSA GEN 2 - Ø48mm KIT

**Engineered to win** 

A KIT FOR THE GEN 2 (POST 2008) SUZUKI HAYABUSA ENGINE - USES TWO, TWIN Ø48 BUTTERFLY THROTTLE BODIES WHILST RETAINING THE USAGE OF THE STANDARD FUEL RAIL, INJECTORS, FRONT SPINDLE TPS, REAR SPINDLE ETA MOTOR & TPS, MOUNTING RUBBERS, AIRHORN RUBBERS AND CABLE TRAVEL DISTANCE.

INCLUDES TAKE-OFFS IN EACH BORE FOR AN IDLE CONTROL VALVE ALONG WITH IDLE ADJUST SCREWS IN EACH BORE.

OPENING THROTTLE CABLE POSITON RETAINED AND WITH NEW QUADRANT LEVER, RETURN THROTTLE CABLE PROVISION REMOVED.