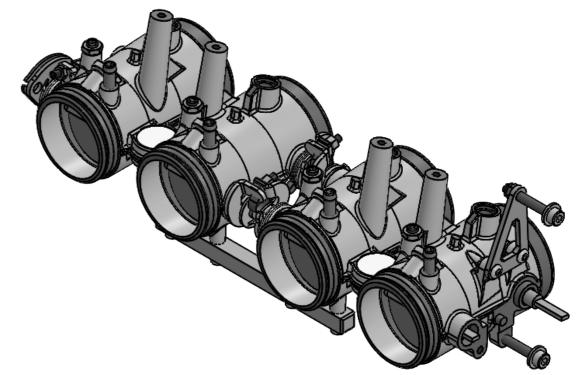

## CKSI03 - SUZUKI HAYABUSA GEN 2 - Ø48mm KIT

**Engineered to win** 

A KIT FOR THE GEN 2 (POST 2008) SUZUKI HAYABUSA ENGINE - USES TWO, TWIN Ø48 BUTTERFLY THROTTLE BODIES WHILST RETAINING THE USAGE OF THE STANDARD FUEL RAIL, INJECTORS, FRONT SPINDLE TPS, REAR SPINDLE ETA MOTOR & TPS, MOUNTING RUBBERS, AIRHORN RUBBERS AND CABLE TRAVEL DISTANCE.

INCLUDES TAKE-OFFS IN EACH BORE FOR AN IDLE CONTROL VALVE ALONG WITH IDLE ADJUST SCREWS IN EACH BORE.

OPENING THROTTLE CABLE POSITON RETAINED AND WITH NEW QUADRANT LEVER, RETURN THROTTLE CABLE PROVISION REMOVED.