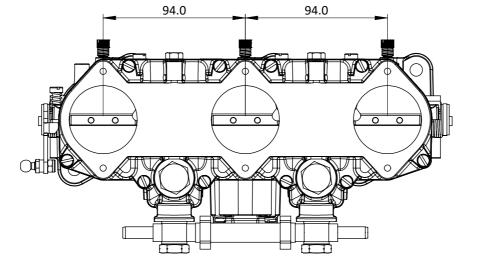

# CKPE07 - LINKAGE KIT FLAT - PORSCHE HERITAGE

FOR PORSCHE 3 STUD AIR COOLED 964 STYLE CARS 1989-1994 USED ON THE 3.6L & 3.8L ENGINE

COMES WITH B30 PHENOLIC 9MM INSULATED SPACERS, FIXING KIT & LINKAGE

The Heritage triple body is designed with major dimensions identical to triple vertical carburettors. Bodies are available Ø45 with manifold outlet Ø41

The fuel rail is integrated within the body lid, supplied with Bosch EV14 350cc/min (237g) injectors. Resistance 12 Ohm The body comes with idle bypass adjustment, interconnecting link, internal throttle positioning sensor & injector loom with a 4 pin Deutsch DTM male connector.