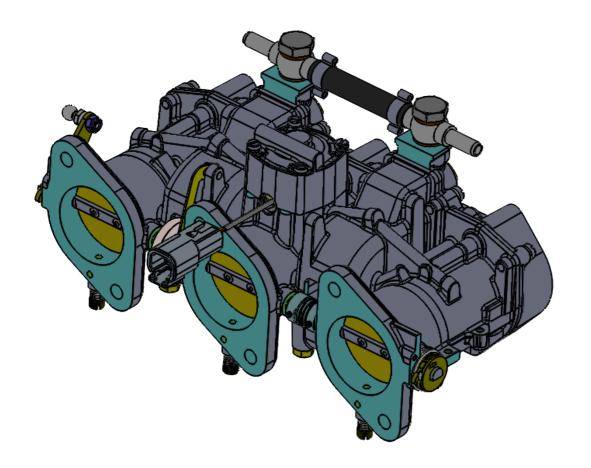

# CKPE07 - LINKAGE KIT FLAT - PORSCHE HERITAGE

FOR PORSCHE 3 STUD AIR COOLED 964 STYLE CARS 1989-1994 USED ON THE 3.6L & 3.8L ENGINE

COMES WITH B30 PHENOLIC 9MM INSULATED SPACERS, FIXING KIT & LINKAGE

The Heritage triple body is designed with major dimensions identical to triple vertical carburettors. Bodies are available Ø45 with manifold outlet Ø41

The fuel rail is integrated within the body lid, supplied with Bosch EV14 350cc/min (237g) injectors. Resistance 12 Ohm The body comes with idle bypass adjustment, interconnecting link, internal throttle positioning sensor & injector loom with a 4 pin Deutsch DTM male connector.