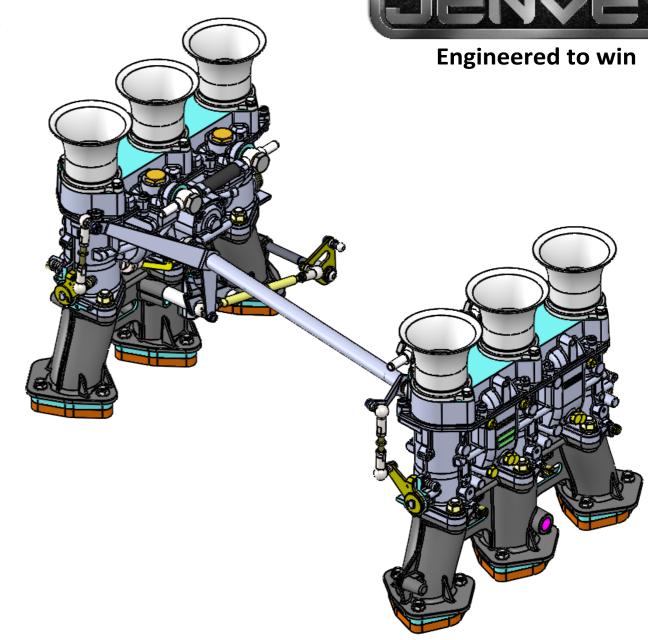

# CLF4 - WEB - LINKAGE KIT FLAT - PORSCHE HERITAGE **Engineered to win** BODIES AND MANIFOLD FOR REF BHS8X5X3 LJ5B-LH BHS8X5X3 BODIES AND MANIFOLD CLF3-2\ M5LZ-LH CLF3-3-LH BHA10X6X11.0 VIEW ON B M5X16CZ LOCTITE 243 M5X30CZ D357-6-RH VIEW ON A CLF4-1 M8X50CZ BHA12.7x8x33 CLF3-3-RH M8WNB CLF3-6 LOCTITE 648 M5X8BZ / LOCTITE 243 CLF3-7-2 M5WDZX12.7 VIEW ON B NOTE CLF3-3-RH MOUNT POSITION VIEW ON A NOTE CLF3-3-LH MOUNT POSITION Frame: 1 of 1 Version: 1 Tel 01746 768810 © JENVEY DYNAMICS LTD. 2021 Web WWW.JENVEY.CO.UK