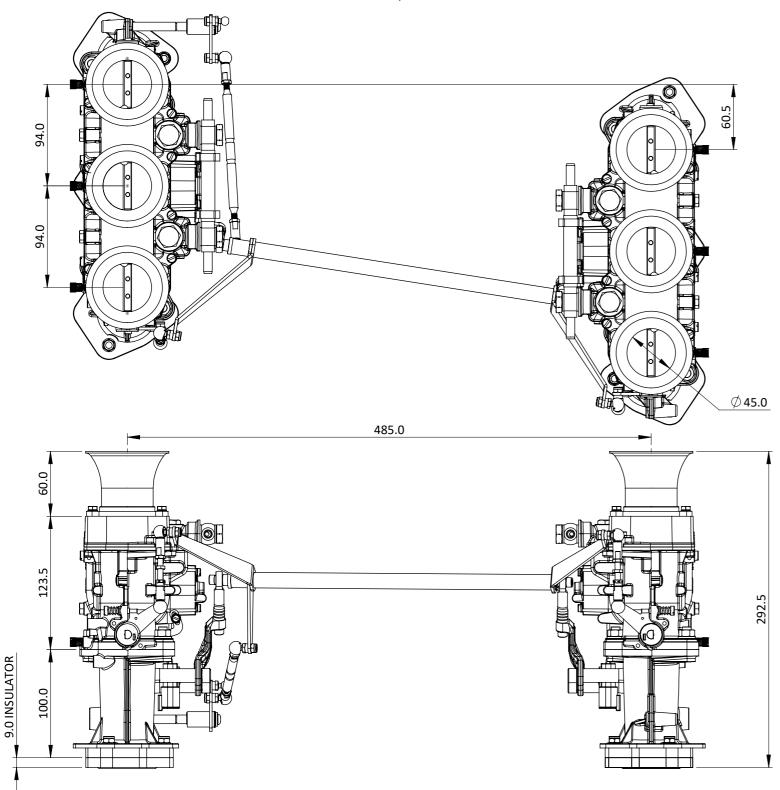

# CKPE07 - LINKAGE KIT FLAT - PORSCHE HERITAGE

FOR PORSCHE 3 STUD AIR COOLED 964 STYLE CARS 1989-1994 USED ON THE 3.6L & 3.8L ENGINE

COMES WITH B30 PHENOLIC 9MM INSULATED SPACERS, FIXING KIT & LINKAGE

The Heritage triple body is designed with major dimensions identical to triple vertical carburettors. Bodies are available Ø45 with manifold outlet Ø41

The fuel rail is integrated within the body lid, supplied with Bosch EV14 350cc/min (237g) injectors. Resistance 12 Ohm The body comes with idle bypass adjustment, interconnecting link, internal throttle positioning sensor & injector loom with a 4 pin Deutsch DTM male connector.

Spindle rotation: 82 degrees. TP goes from 3.35 V at idle to 0.65 V open. Loom Pin out on drawing TDA3.

All bodies have been balanced and tested before leaving the factory.

Tel 01746 768810

© JENVEY DYNAMICS LTD. 2015