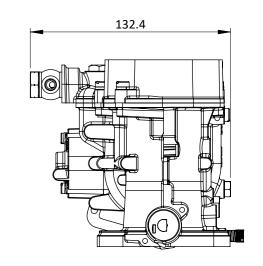

The fuel rail is integrated within the body lid, supplied with Bosch EV14 350cc/min (237g) injectors. Resistance 12 Ohm The body comes with idle bypass adjustment, interconnecting link, internal throttle positioning sensor & injector loom with a 4 pin Deutsch DTM male connector.

The body comes with idle bypass adjustment, interconnecting link, internal throttle positioning sensor & injector loom with a 4 pin Deutsch DTM male connector.

Operating data; Spindle rotation: 82 degrees.