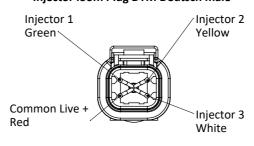

#### Injector loom Plug DTM Deutsch male

V+ SUPPLY

**Throttle Position Sensor** 

Pin Out

Frame: 2 of 2

Version: 6

Tel 01746 768810

© JENVEY DYNAMICS LTD. 2015