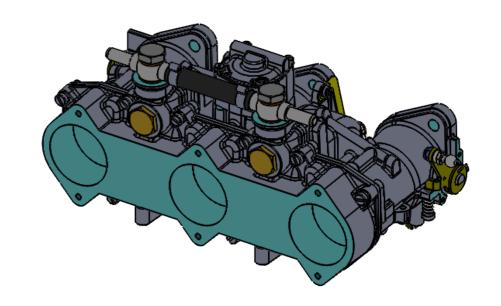

## TDA3-XX - PORSCHE TRIPLE IDA

**Engineered to win** 

The Heritage triple body is designed with major dimensions identical to triple vertical carburettors from Weber. The fuel rail is integrated within the body lid.

The body comes with idle bypass adjustment, interconnecting link, internal throttle positioning sensor & injector loom with a 4 pin Deutsch DTM male connector.

Operating data; Spindle rotation: 82 degrees.