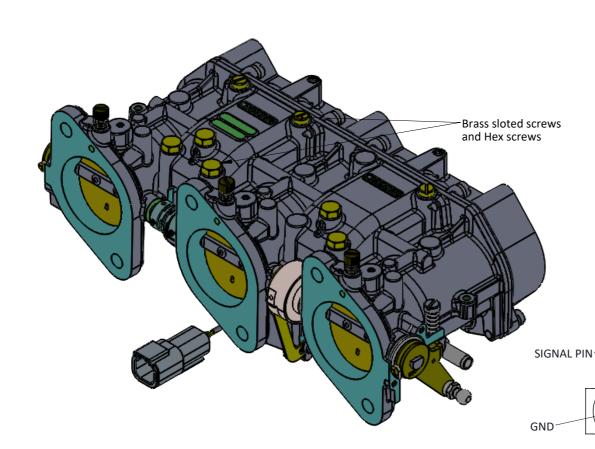

## TDA3-XX - PORSCHE TRIPLE IDA

**Engineered to win** 

The Heritage triple body is designed with major dimensions identical to triple vertical carburettors from Weber. The fuel rail is integrated within the body lid.

The body comes with idle bypass adjustment, interconnecting link, internal throttle positioning sensor & injector loom with a 4 pin Deutsch DTM male connector.

Operating data; Spindle rotation: 82 degrees.

### TDA3-XX - PORSCHE TRIPLE IDA

**Engineered to win** 

- Brass hex nut and brass slotted screw are for visual appearance only and should not be removed.
- Throttle position sensor has been set to 3.35 volts. This can be adjusted from 3.28 volts to 3.56 volts. Loosening the M4 slotted screw on the TP adjuster strap, rotating then re tighten.
- Spindle rotation: 82 degrees. TP goes from 3.35 V at idle to 0.65 V open.
- The body features idle bypass adjustment.
- All bodies have been balanced and tested before leaving the factory.
- Fitted with Bosch EV14 350cc/237g injectors Resistance 12 Ohm