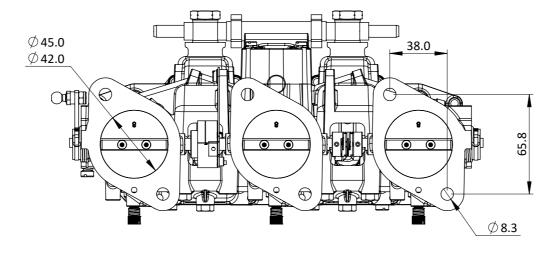

# CKPE07 - LINKAGE KIT FLAT - PORSCHE HERITAGE

FOR PORSCHE 3 STUD AIR COOLED 964 STYLE CARS 1989-1994 USED ON THE 3.6L & 3.8L ENGINE

COMES WITH B30 PHENOLIC 9MM INSULATED SPACERS, FIXING KIT & LINKAGE

The Heritage triple body is designed with major dimensions identical to triple vertical carburettors. Bodies are available Ø45 with manifold outlet Ø41

The fuel rail is integrated within the body lid, supplied with Bosch EV14 350cc/min (237g) injectors. Resistance 12 Ohm The body comes with idle bypass adjustment, interconnecting link, internal throttle positioning sensor & injector loom with a 4 pin Deutsch DTM male connector.