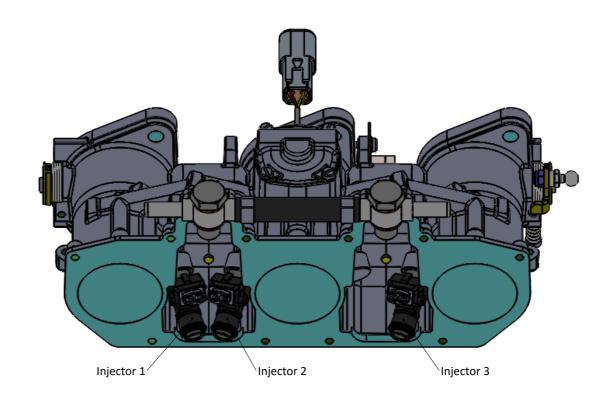

The fuel rail is integrated within the body lid, supplied with Bosch EV14 350cc/min (237g) injectors. Resistance 12 Ohm The body comes with idle bypass adjustment, interconnecting link, internal throttle positioning sensor & injector loom with a 4 pin Deutsch DTM male connector.

#### Injector loom Plug DTM Deutsch male

V+ SUPPLY

**Throttle Position Sensor** 

Pin Out

Frame: 2 of 2

Version: 6

Tel 01746 768810

© JENVEY DYNAMICS LTD. 2015