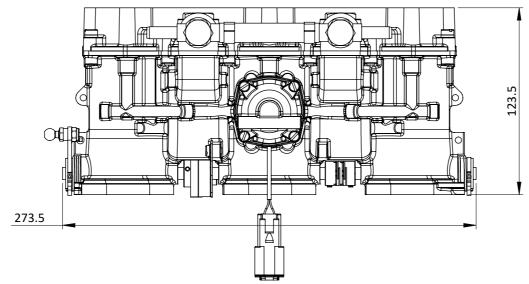

# CKPE07 - LINKAGE KIT FLAT - PORSCHE HERITAGE

FOR PORSCHE 3 STUD AIR COOLED 964 STYLE CARS 1989-1994 USED ON THE 3.6L & 3.8L ENGINE

COMES WITH B30 PHENOLIC 9MM INSULATED SPACERS, FIXING KIT & LINKAGE

The Heritage triple body is designed with major dimensions identical to triple vertical carburettors. Bodies are available Ø45 with manifold outlet Ø41

The fuel rail is integrated within the body lid, supplied with Bosch EV14 350cc/min (237g) injectors. Resistance 12 Ohm The body comes with idle bypass adjustment, interconnecting link, internal throttle positioning sensor & injector loom with a 4 pin Deutsch DTM male connector.

Spindle rotation: 82 degrees. TP goes from 3.35 V at idle to 0.65 V open. Loom Pin out on drawing TDA3.

All bodies have been balanced and tested before leaving the factory.

Tel 01746 768810

© JENVEY DYNAMICS LTD. 2015