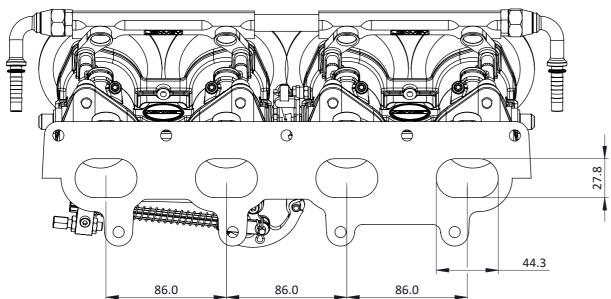

## CKMZ03-RH-WEB - Mazda MX5 1.6 Right Hand Drive - TH42 Kit

A KIT FOR RIGHT HAND DRIVE 1.6L MX5'S, WHICH INCLUDES A DCOE INLET MANIFOLD, 90MM LONG TH THROTTLE BODIES, FUEL RAIL AND AIRHORNS.

THE KIT ALSO INLCUDES 90° SWIVEL FUEL FITTINGS FOR 8MM PUSH-ON HOSE, FOR BETTER FUEL LINE ROUTING AND CAN BE FITTED WITH A FORWARDS FACING UNDERLSUNG STYLE LINKAGE (CLS2-TBU2) FOR BETTER THROTTLE CABLE ROUTING.