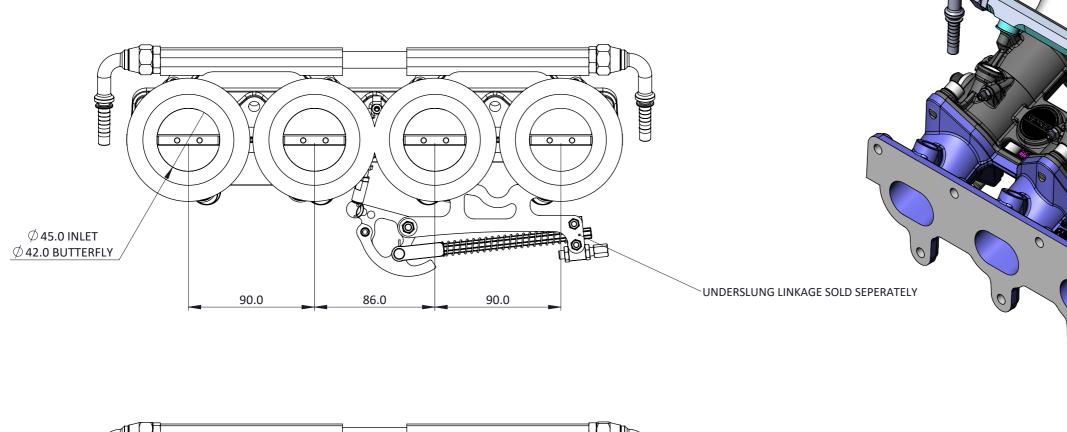

## CKMZ03-RH-WEB - Mazda MX5 1.6 Right Hand Drive - TH42 Kit

A KIT FOR RIGHT HAND DRIVE 1.6L MX5'S, WHICH INCLUDES A DCOE INLET MANIFOLD, 90MM LONG TH THROTTLE BODIES, FUEL RAIL AND AIRHORNS.

THE KIT ALSO INLCUDES 90° SWIVEL FUEL FITTINGS FOR 8MM PUSH-ON HOSE, FOR BETTER FUEL LINE ROUTING AND CAN BE FITTED WITH A FORWARDS FACING UNDERLSUNG STYLE LINKAGE (CLS2-TBU2) FOR BETTER THROTTLE CABLE ROUTING.