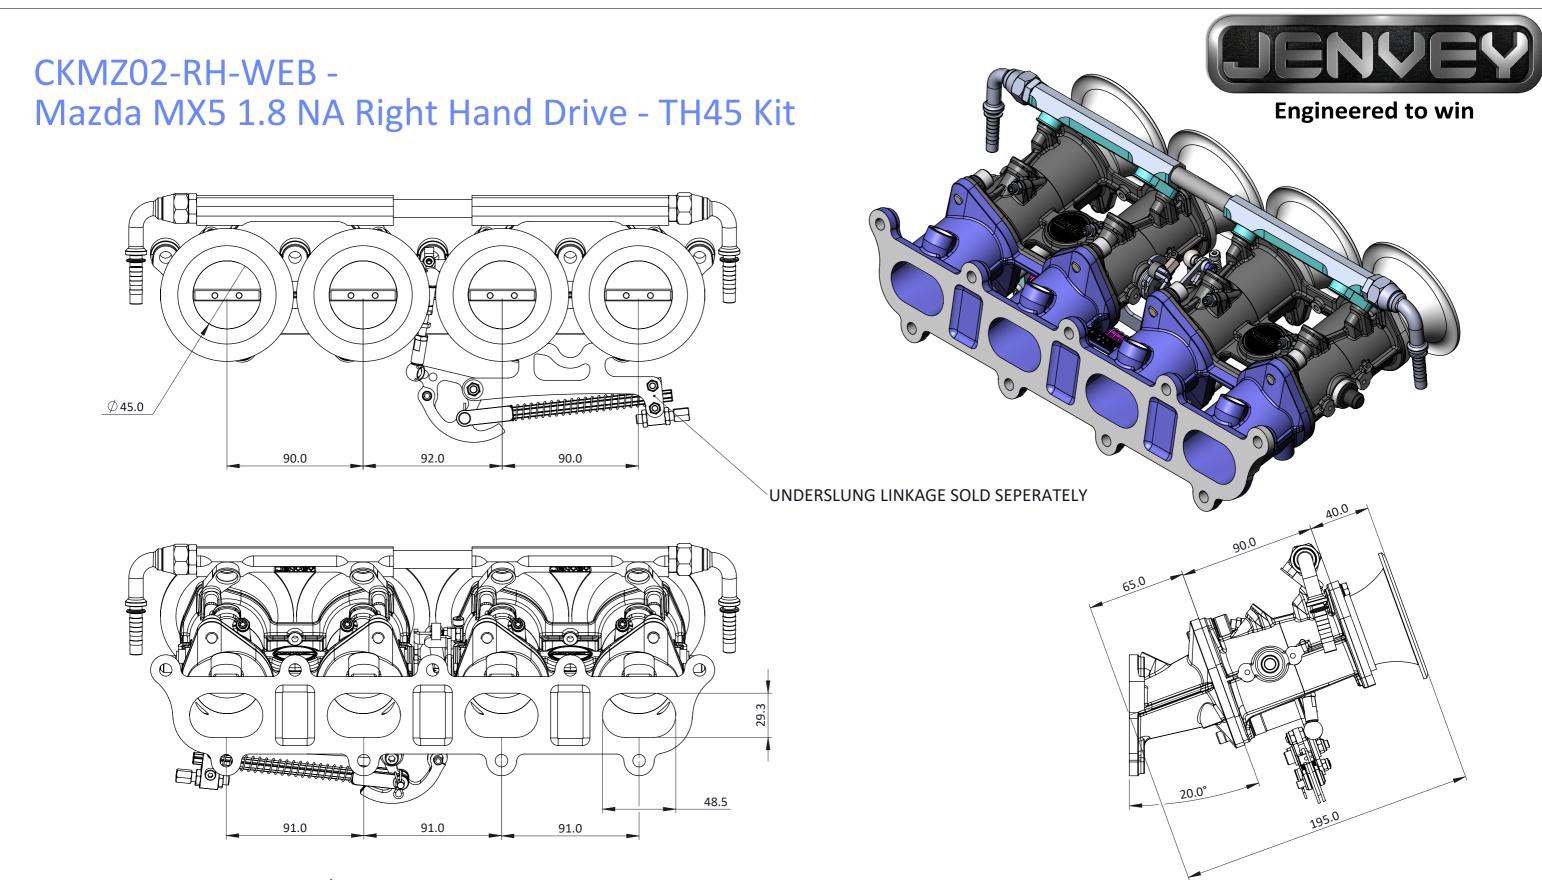

A KIT FOR RIGHT HAND DRIVE NA 1.8L MX5'S, WHICH INCLUDES A DCOE INLET MANIFOLD, 90MM LONG TH THROTTLE BODIES, FUEL RAIL AND AIRHORNS.

THE KIT ALSO INLCUDES 90° SWIVEL FUEL FITTINGS FOR 8MM PUSH-ON HOSE, FOR BETTER FUEL LINE ROUTING, AND CAN BE FITTED WITH A FORWARDS FACING UNDERLSUNG STYLE LINKAGE (CLS2-TBU2) FOR BETTER THROTTLE CABLE ROUTING.

FOR A BACKPLATE AND FILTER TO FIT INSIDE A RHD CAR WITHOUT MODIFICATION THE BELOW MUST BE USED:

- ABB2/0-920FF 12MM OFFSET BACKPLATE TO SUIT RHD 1.8 MX5'S
- ABF2/65 AIR FILTER 430 X 140 X 65 DOME (MUST BE DOMED TO CLEAR CLUTCH RESEVOIR)
- SHORT STYLE INJECTORS (E.G BOSCH EV14 COMPACT/ IWP PICO INJECTOR)

TB STYLE, 118MM LONG THROTTLE BODIES CAN BE USED WITH RIGHT HAND DRIVE MX5, BUT WILL NEED THE CLUTCH RESEVOIR AND MASTER CYLINDER RELOCATED TO FIT A BACKPLATE AND FILTER.

Frame: 1 of 1
Version: 1

Tel 01746 768810 © JENVEY DYNAMICS LTD. 2021