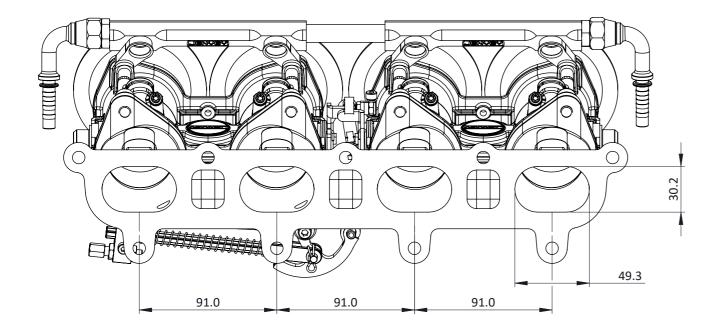

## CKMZ01-RH-WEB -Mazda MX5 1.8 NB Right Hand Drive - TH45 Kit

UNDERSLUNG LINKAGE SOLD SEPERATELY

A KIT FOR RIGHT HAND DRIVE NB 1.8L MX5'S, WHICH INCLUDES A DCOE INLET MANIFOLD, 90MM LONG TH THROTTLE BODIES, FUEL RAIL AND AIRHORNS.

THE KIT ALSO INLCUDES 90° SWIVEL FUEL FITTINGS FOR 8MM PUSH-ON HOSE, FOR BETTER FUEL LINE ROUTING AND CAN BE FITTED WITH A FORWARDS FACING UNDERLSUNG STYLE LINKAGE (CLS2-TBU2) FOR BETTER THROTTLE CABLE ROUTING.