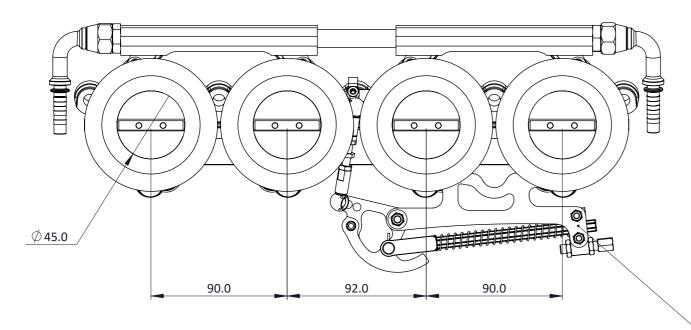

## CKMZ01-RH-WEB -Mazda MX5 1.8 NB Right Hand Drive - TH45 Kit

UNDERSLUNG LINKAGE SOLD SEPERATELY

A KIT FOR RIGHT HAND DRIVE NB 1.8L MX5'S, WHICH INCLUDES A DCOE INLET MANIFOLD, 90MM LONG TH THROTTLE BODIES, FUEL RAIL AND AIRHORNS.

THE KIT ALSO INLCUDES 90° SWIVEL FUEL FITTINGS FOR 8MM PUSH-ON HOSE, FOR BETTER FUEL LINE ROUTING AND CAN BE FITTED WITH A FORWARDS FACING UNDERLSUNG STYLE LINKAGE (CLS2-TBU2) FOR BETTER THROTTLE CABLE ROUTING.