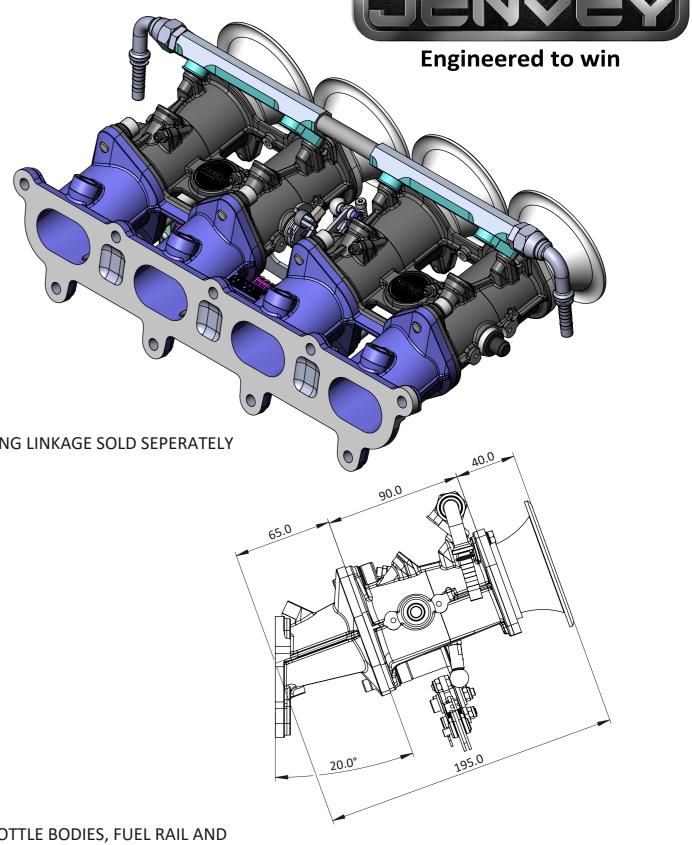

## CKMZ01-RH-WEB -Mazda MX5 1.8 NB Right Hand Drive - TH45 Kit

UNDERSLUNG LINKAGE SOLD SEPERATELY

A KIT FOR RIGHT HAND DRIVE NB 1.8L MX5'S, WHICH INCLUDES A DCOE INLET MANIFOLD, 90MM LONG TH THROTTLE BODIES, FUEL RAIL AND AIRHORNS.

THE KIT ALSO INLCUDES 90° SWIVEL FUEL FITTINGS FOR 8MM PUSH-ON HOSE, FOR BETTER FUEL LINE ROUTING AND CAN BE FITTED WITH A FORWARDS FACING UNDERLSUNG STYLE LINKAGE (CLS2-TBU2) FOR BETTER THROTTLE CABLE ROUTING.