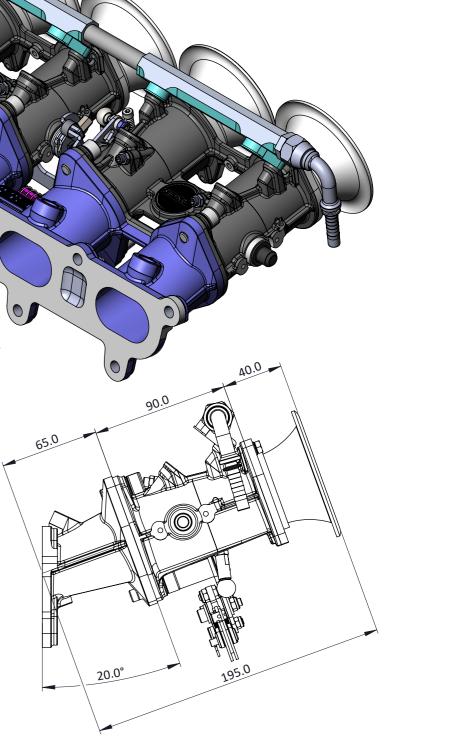

## CKMZ01-RH-WEB -Mazda MX5 1.8 NB Right Hand Drive - TH45 Kit

UNDERSLUNG LINKAGE SOLD SEPERATELY

A KIT FOR RIGHT HAND DRIVE NB 1.8L MX5'S, WHICH INCLUDES A DCOE INLET MANIFOLD, 90MM LONG TH THROTTLE BODIES, FUEL RAIL AND AIRHORNS.

THE KIT ALSO INLCUDES 90° SWIVEL FUEL FITTINGS FOR 8MM PUSH-ON HOSE, FOR BETTER FUEL LINE ROUTING AND CAN BE FITTED WITH A FORWARDS FACING UNDERLSUNG STYLE LINKAGE (CLS2-TBU2) FOR BETTER THROTTLE CABLE ROUTING.