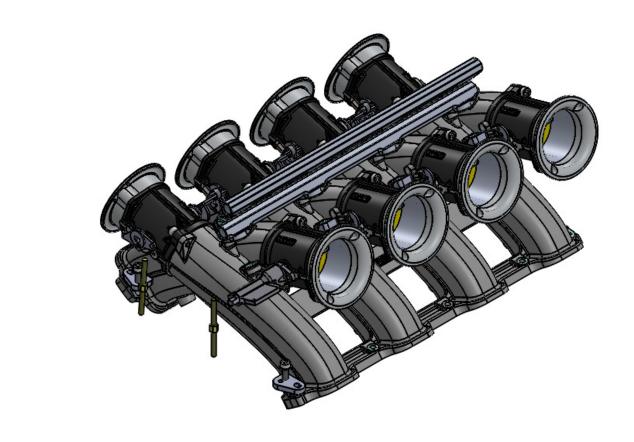

## **Engineered to win**

THE JENVEY CHEVROLET LS7 ITB CROSSOVER THROTTLE BODY KIT, INCLUDES; EIGHT SSD60/60/58, Ø60 BUTTERFLY, THROTTLE BODIES WITH A CLV3 LS CROSSOVER LINKAGE KIT, TWO EFI INLET MANIFOLDS, TWO FUEL RAILS, AND EIGHT 20MM LONG BILLET AIRHORNS .