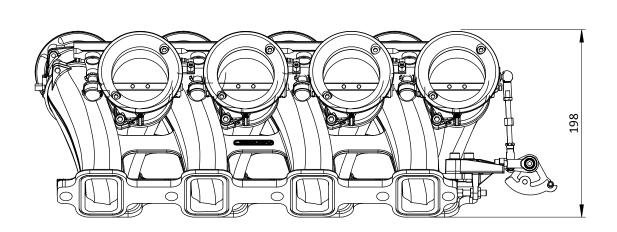

## **Engineered to win**

THE JENVEY CHEVROLET LS7 ITB CROSSOVER THROTTLE BODY KIT, INCLUDES; EIGHT SSD60/60/58, Ø60 BUTTERFLY, THROTTLE BODIES WITH A CLV3 LS CROSSOVER LINKAGE KIT, TWO EFI INLET MANIFOLDS, TWO FUEL RAILS, AND EIGHT 20MM LONG BILLET AIRHORNS .