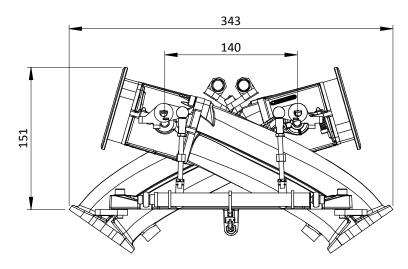

## **Engineered to win**

THE JENVEY CHEVROLET LS7 ITB CROSSOVER THROTTLE BODY KIT, INCLUDES; EIGHT SSD60/60/58, Ø60 BUTTERFLY, THROTTLE BODIES WITH A CLV3 LS CROSSOVER LINKAGE KIT, TWO EFI INLET MANIFOLDS, TWO FUEL RAILS, AND EIGHT 20MM LONG BILLET AIRHORNS .