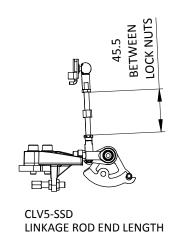

## **Engineered to win**

THE JENVEY CHEVROLET LS7 ITB CROSSOVER THROTTLE BODY KIT, INCLUDES; EIGHT SSD60/60/58, Ø60 BUTTERFLY, THROTTLE BODIES WITH A CLV3 LS CROSSOVER LINKAGE KIT, TWO EFI INLET MANIFOLDS, TWO FUEL RAILS, AND EIGHT 20MM LONG BILLET AIRHORNS .