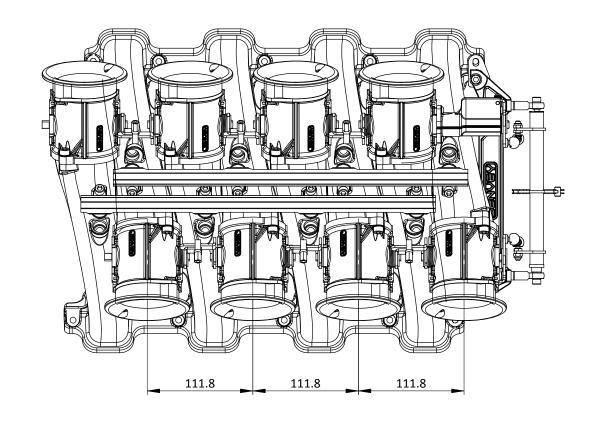

## **Engineered to win**

THE JENVEY CHEVROLET LS7 ITB CROSSOVER THROTTLE BODY KIT, INCLUDES; EIGHT SSD60/60/58, Ø60 BUTTERFLY, THROTTLE BODIES WITH A CLV3 LS CROSSOVER LINKAGE KIT, TWO EFI INLET MANIFOLDS, TWO FUEL RAILS, AND EIGHT 20MM LONG BILLET AIRHORNS .