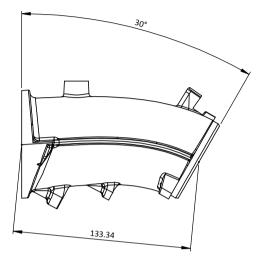

## CKCT05T - LS7 DOWNDRAFT **CHEVROLET LS 7 MANIFOLD FOR INDIVIDUAL THROTTLE BODIES**

454 111.76 111.76 111.76

Frame: 1 of 2 Version: 1 Tel 01746 768810

U 

© JENVEY DYNAMICS LTD. 2015

9

OFFERING EXCEPTIONAL PERFORMANCE LIGHTNESS RELIABILITY AND LOOKS.

## CKCT05T - LS7 DOWNDRAFT CHEVROLET LS 7 MANIFOLD FOR INDIVIDUAL THROTTLE BODIES

**Engineered to win** 

FLANGES FOR JENVEY SSD THROTTLE BODIES. SUFFICIENT METAL TO ALLOW PORT MACHINING. 'O' RING SEAL ONTO CYLINDER HEAD. INCLUDES INJECTOR POCKETS AND EXTRA UNDRILLED BOSSES FOR IDLE AIR / VACUUM TAKE OFF