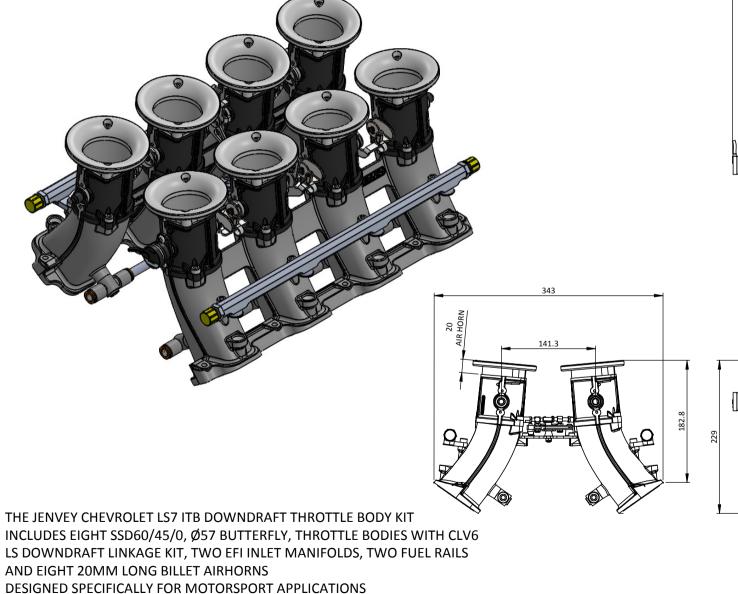

## CKCT05T - LS7 DOWNDRAFT **CHEVROLET LS 7 MANIFOLD FOR INDIVIDUAL THROTTLE BODIES**

454 111.76 111.76 111.76

Frame: 1 of 2 Version: 1 Tel 01746 768810

U 

© JENVEY DYNAMICS LTD. 2015

9

OFFERING EXCEPTIONAL PERFORMANCE LIGHTNESS RELIABILITY AND LOOKS.

## CKCT05T - LS7 DOWNDRAFT CHEVROLET LS 7 MANIFOLD FOR INDIVIDUAL THROTTLE BODIES

**Engineered to win** 

FLANGES FOR JENVEY SSD THROTTLE BODIES. SUFFICIENT METAL TO ALLOW PORT MACHINING. 'O' RING SEAL ONTO CYLINDER HEAD. INCLUDES INJECTOR POCKETS AND EXTRA UNDRILLED BOSSES FOR IDLE AIR / VACUUM TAKE OFF