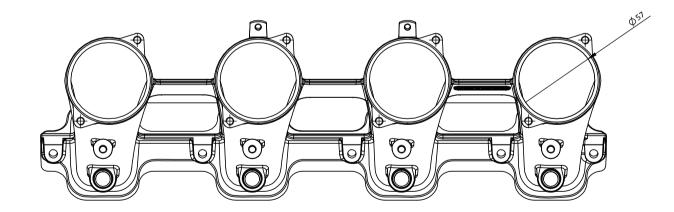

## CKCT05T - LS7 DOWNDRAFT CHEVROLET LS 7 MANIFOLD FOR INDIVIDUAL THROTTLE BODIES

**Engineered to win** 

FLANGES FOR JENVEY SSD THROTTLE BODIES. SUFFICIENT METAL TO ALLOW PORT MACHINING. 'O' RING SEAL ONTO CYLINDER HEAD. INCLUDES INJECTOR POCKETS AND EXTRA UNDRILLED BOSSES FOR IDLE AIR / VACUUM TAKE OFF