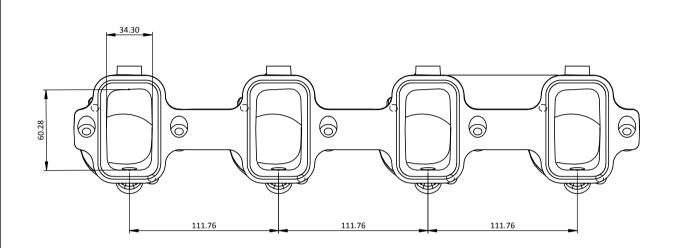

## CKCT05T - LS7 DOWNDRAFT **CHEVROLET LS 7 MANIFOLD FOR INDIVIDUAL THROTTLE BODIES**

454 111.76 111.76 111.76

Frame: 1 of 2 Version: 1 Tel 01746 768810

U 

© JENVEY DYNAMICS LTD. 2015

9

OFFERING EXCEPTIONAL PERFORMANCE LIGHTNESS RELIABILITY AND LOOKS.

## CKCT05T - LS7 DOWNDRAFT CHEVROLET LS 7 MANIFOLD FOR INDIVIDUAL THROTTLE BODIES

**Engineered to win** 

FLANGES FOR JENVEY SSD THROTTLE BODIES. SUFFICIENT METAL TO ALLOW PORT MACHINING. 'O' RING SEAL ONTO CYLINDER HEAD. INCLUDES INJECTOR POCKETS AND EXTRA UNDRILLED BOSSES FOR IDLE AIR / VACUUM TAKE OFF