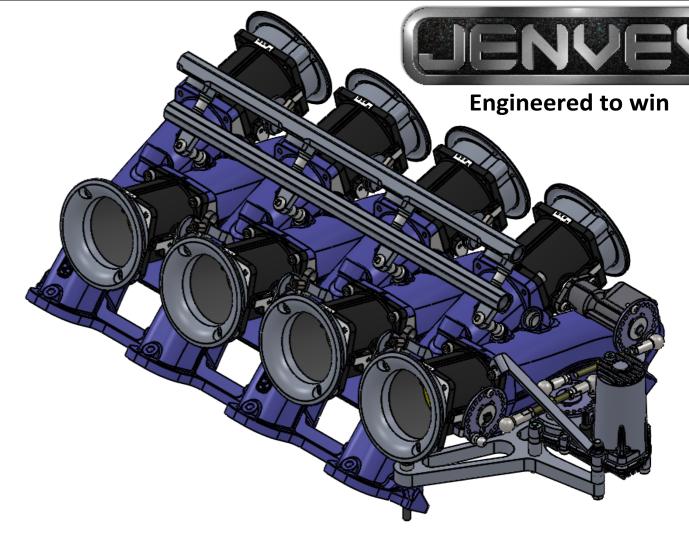

This base kit includes 8 SFD  $\emptyset$ 58 / 4.5° taper bore throttle bodies, a pair of lightweight manifold with fuel rails to suit the std injectors Shown with ETA2-1 Electronic throttle actuator - Sold separately