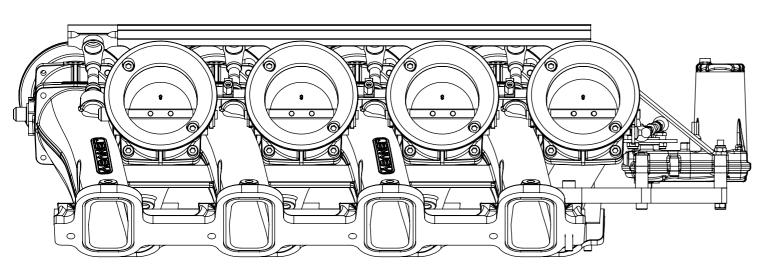

## CKCT03 - CHEVROLET LS3 CROSSOVER

20 AIR HORN

Flanges for Jenvey SFD throttle bodies. Sufficient metal to allow for port machining, including 'Cathedral' shape. Includes injector pockets and extra undrilled bosses on top-side for idle air / vacuum take off / etc 'O' ring seal onto cylinder head.

This base kit includes 8 SFD  $\emptyset$ 58 / 4.5° taper bore throttle bodies, a pair of lightweight manifold with fuel rails to suit the std injectors Shown with ETA2-1 Electronic throttle actuator - Sold separately