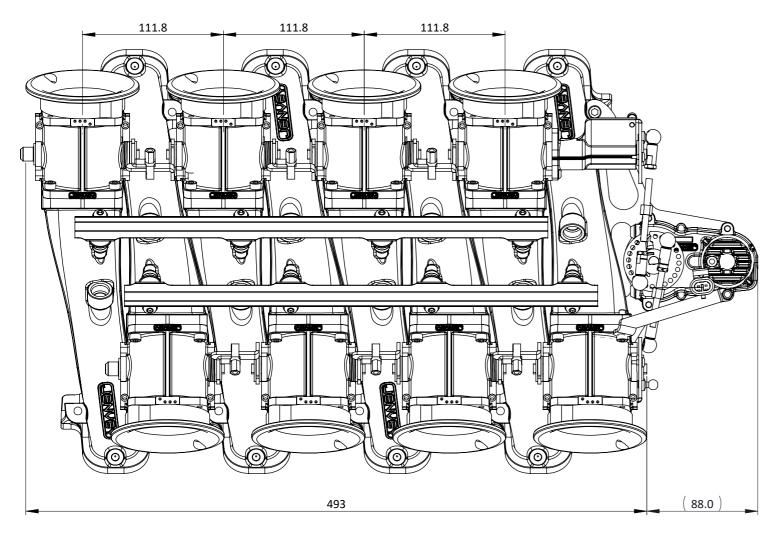

## CKCT03 - CHEVROLET LS3 CROSSOVER

20 AIR HORN

Flanges for Jenvey SFD throttle bodies. Sufficient metal to allow for port machining, including 'Cathedral' shape. Includes injector pockets and extra undrilled bosses on top-side for idle air / vacuum take off / etc 'O' ring seal onto cylinder head.

This base kit includes 8 SFD  $\emptyset$ 58 / 4.5° taper bore throttle bodies, a pair of lightweight manifold with fuel rails to suit the std injectors Shown with ETA2-1 Electronic throttle actuator - Sold separately