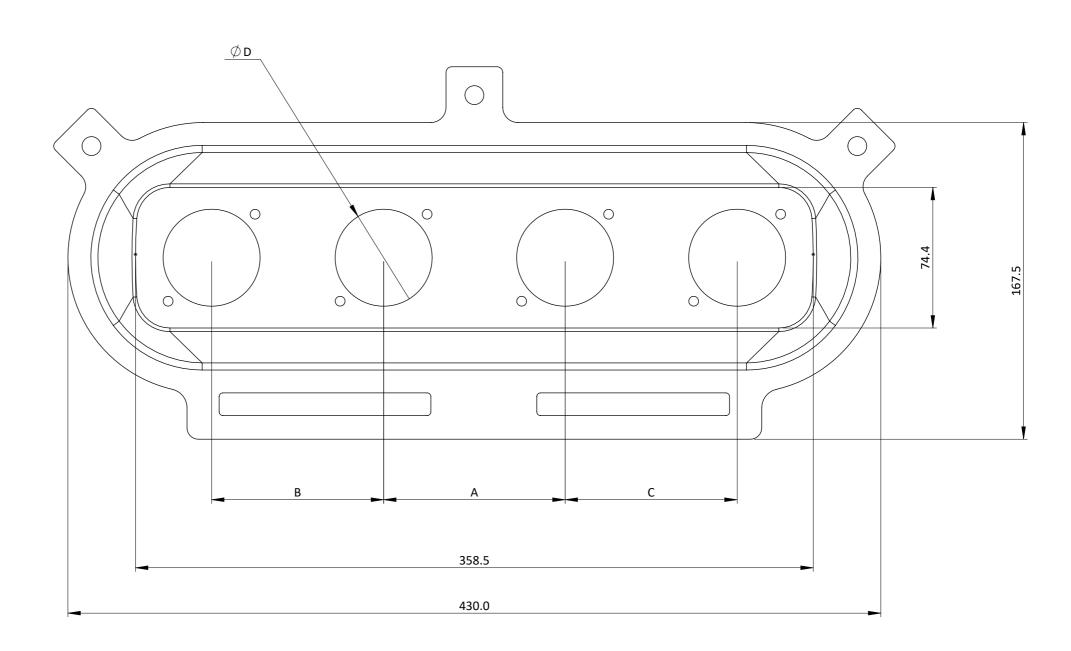

## **VIEW LOOKING INSIDE AIRBOX**

## DIMENSIONS REQUIRED FOR BACKPLATE MACHINING:

|    | ТВ | SF |
|----|----|----|
| Α  | XX | XX |
| В  | 90 | XX |
| С  | 90 | XX |
| ØD | XX | XX |

HORIZONTAL OFFSET = XXmm VERTICAL OFFSET = XXmm

MAX BACKPLATE SPACING FOR SF & TB BODIES = 292mm e.g.  $A + B + C \le 292$ mm

MAX BACKPLATE SPACING FOR SFD BODIES = 286mm

A CARBON FIBRE 50mm DISHED, MOULDED BASE PLATE WHICH HAS BEEN DESIGNED TO CLEAR THE FUEL RAILS ON SF, ST AND TH STYLE BODIES. TO BE USED WITH A JENVEY FILTER OR AIRBOX. MACHINING TO SUIT CUSTOMERS REQUEST.

BACKPLATE VOLUME IS 1.75L.

Frame: 1 of 1 Version: 2

Tel 01746 768810

© JENVEY DYNAMICS LTD. 2021

Web WWW.JENVEY.CO.UK